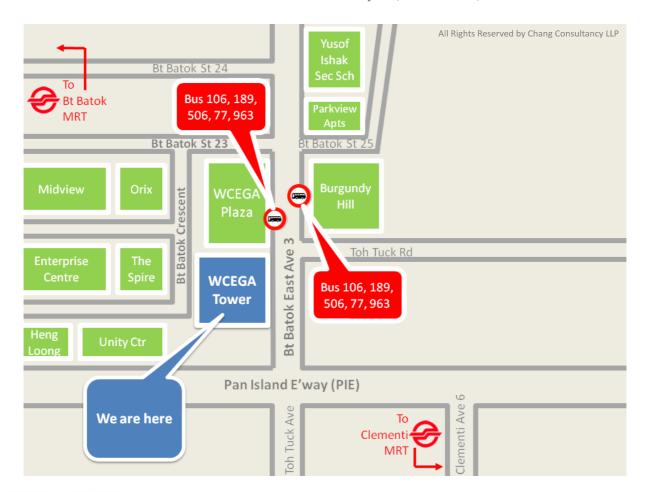

### **Getting There By Car**

Travel on Bt Batok East Ave 3 via Exit 28 of PIE

Turn left onto Bt Batok St 23

Turn left onto Bt Batok Crescent

You may park your car on the ground floor of WCEGA Tower. Lift lobby to Tower is in BLUE Zone.

#### **Getting There By Public Transport**

Buses: 106, 189, 506, 77, 963

## From Clementi MRT (~9-10min traveling time)

Take Bus 189 (4 stops) or Bus 106 (6 stops) & alight opp Burgundy Hill along Bt Batok East Ave 3

#### From Bt Batok MRT (~6min traveling time)

Take Bus 106 (5 stops) or Bus 77 (5 stops) & alight at Burgundy Hill along Bt Batok East Ave 3